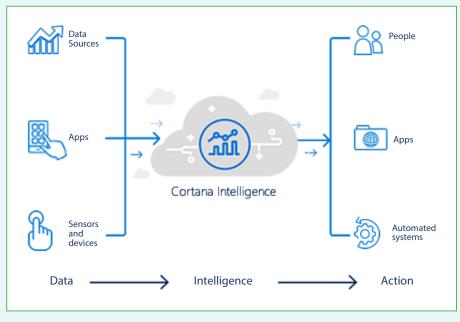

### Cortana Intelligence

Cortana Intelligence is a Suite of service offerings on the Microsoft Azure Cloud, which enable businesses to transform the data into Intelligent Actions. The following is a high level diagram which shows where exactly Cortana Intelligence Suite fits in the overall Data Analytics Ecosystem.

Source: Microsoft (http://bit.ly/1RTOHRg)

3. Sell smarter and improve customer service

Automate and secure your

Keep projects on time and under budget

5. Optimize your operations

6. Protect your data and support GDPR compliance

Add on products

Cortana Intelligence allows us to process the data from a variety of data sources, transform the data, apply advanced analytical techniques (Data Mining, Machine Learning etc.), and extract actionable insights which enables the business to take intelligent and timely actions.

Data can be extracted from a variety of data sources including applications, files, logs, devices and sensors, and a variety of Big Data and Internet of Things (IoT) systems. There are various offerings as part of Cortana Intelligence Suite which enable data engineers and power users to extract valuable insights from such variety of data sources and deliver them to decision makers, applications, and automated systems enabling them to take intelligent actions.